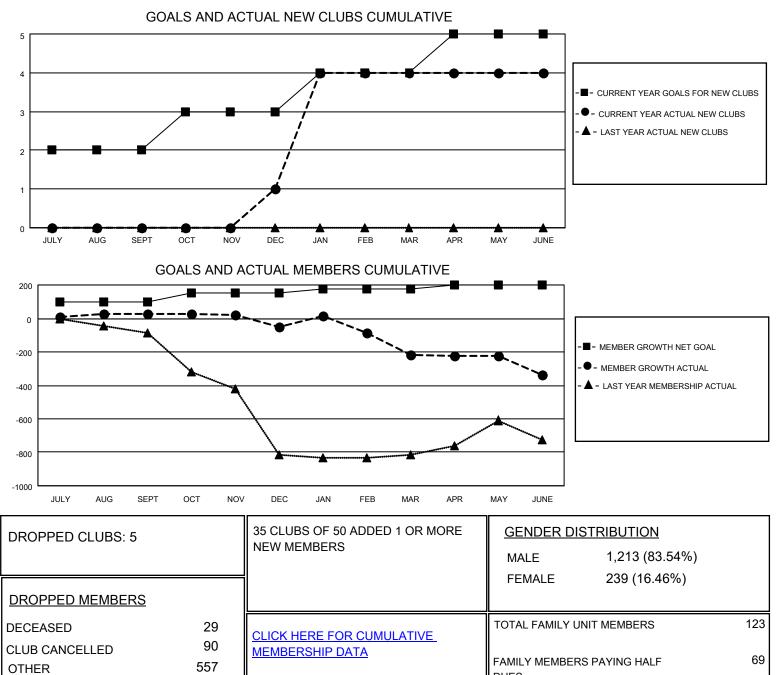

## LOCATION INDIA

District 316 H

Results as of: 6/30/2021

| Clubs                 |               |           |               | Members               |                       |                         |                                                    |
|-----------------------|---------------|-----------|---------------|-----------------------|-----------------------|-------------------------|----------------------------------------------------|
| RESULTS FOR 2020-2021 |               |           |               | RESULTS FOR 2020-2021 |                       |                         |                                                    |
| QUARTER               | NEW CLUB GOAL | NEW CLUBS | DROPPED CLUBS | QUARTER MEME          | ER GROWTH NET<br>GOAL | MEMBER GROWTH<br>ACTUAL | DROPPED<br>MEMBERS ACTUAL<br>(including transfers) |
| JULY/AUG/SEPT         | 2             | 0         | 0             | JULY/AUG/SEPT         | 100                   | 57                      | 28                                                 |
| OCT/NOV/DEC           | 1             | 1         | 0             | OCT/NOV/DEC           | 50                    | 112                     | 179                                                |
| JAN/FEB/MAR           | 1             | 3         | 5             | JAN/FEB/MAR           | 25                    | 77                      | 238                                                |
| APR/MAY/JUNE          | 1             | 0         | 0             | APR/MAY/JUNE          | 25                    | 123                     | 231                                                |